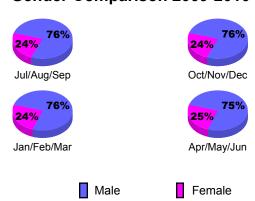

# Gender Comparison 2009-2010

Jan/Feb/Mar

Previous Year

Apr/May/Jun

Oct/Nov/Dec