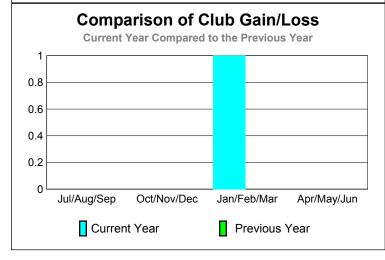

### **GMT: JOHN F WALKER Location: NEBRASKA** GMT CA: 1

|             | <u>Club</u> Results<br>2009-2010 |                               |                                   |                                  | <u>Clubs</u><br>2008-2009        |
|-------------|----------------------------------|-------------------------------|-----------------------------------|----------------------------------|----------------------------------|
| Month       | New<br>Club<br><u>Goal</u>       | Actual<br>New<br><u>Clubs</u> | Actual<br>Dropped<br><u>Clubs</u> | Gain/<br>Loss of<br><u>Clubs</u> | Gain/<br>Loss of<br><u>Clubs</u> |
| Jul/Aug/Sep | 1                                | 0                             | 0                                 | 0                                | 0                                |
| Oct/Nov/Dec | 0                                | 0                             | 0                                 | 0                                | 0                                |
| Jan/Feb/Mar | 0                                | 1                             | 0                                 | 1                                | 0                                |
| Apr/May/Jun | 1                                | 0                             | 0                                 | 0                                | 0                                |
| Totals      | 2                                | 1                             | 0                                 | 1                                | 0                                |